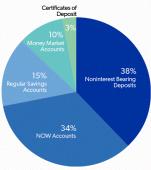

#### **Deposit Portfolio Highlights**

- CAGR<sup>(4)</sup> of ~ 8.10% DDA,
- ~ 8.21% MMA/SAV/NOW
- 96% Core  $\mathsf{Deposit}^{(1)}$  to Total  $\mathsf{Deposit}^{(2)}$
- 38% Noninterest Bearing Balance<sup>(2)</sup>