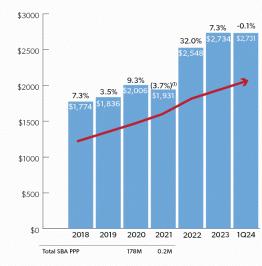

### PERIOD END LOANS HFI

(\$ In Millions /% Growth)

(1) Includes SBA PPP Activity - Ex SBA PPP = 5.6% core growth