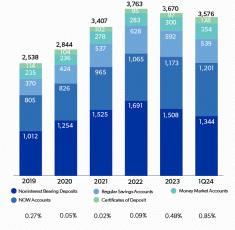

# AVERAGE DEPOSIT PORTFOLIO COMPOSITION

#### AVERAGE DEPOSIT TREND\*

Total Cost of Deposits Total Cost of Funds - CCBG 0.35% 0.16% 0.10% 0.17% 0.56% 0.88% Total Cost of Funds - Peer(3) 0.89% 0.69% 0.30% 0.46% 1.64% 2.24%

\*in \$millions (1) Total Deposits less CDs (2) YTD (3) Publicly Traded \$1-\$5 Billion SE Commercial Banks (Source: S&P Market Intelligence) (4) 2020-2024