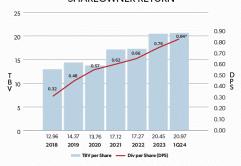

## DELIVERING SHAREHOLDER VALUE

History of shareholder value growth.

#### **HIGHLIGHTS**

- Record Year Earnings in 2023 5 Year Avg. Annual Growth of ~15%
- TBV/Share Growth of 18.4% in 2023 5 Year Avg. Annual Growth of ~12%
- Dividend/Share Growth of ~15% in 2023 5 Year Avg. Annual Growth of ~28%

#### SHAREOWNER RETURN