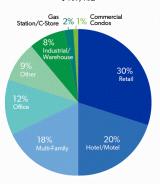

### LOAN DIVERSIFICATION

#### **HIGHLIGHTS**

- Top 25 loan relationships 6% of total loans
- Total Ioan portfolio avg. Ioan size \$105,000

LOAN PORTFOLIO