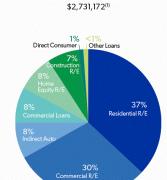

### LOAN DIVERSIFICATION

#### **HIGHLIGHTS**

- Top 25 loan relationships 6% of total loans
- Total Ioan portfolio avg. Ioan size \$105,000

LOAN PORTFOLIO

### **GROWTH BY SEGMENT**

|                                   | 1Q23                        | 2Q23                                   | 3Q23                                                                                                                                                                                                                                                                                                                                                                                                                                                                                                                                                                                                                                                                                                                                                                                                                                                                                                                                                                                                                                                                                                                                                                                                                                                                                                                                                                                                                                                                                                                                                                                                                                                                                                                                                                                                                                                                                                                                                                                                                                                                                                                           | 4Q23                   | 1Q24                                                                                                                                                                                                                                                                                                                                                                                                                                                                                                                                                                                                                                                                                                                                                                                                                                                                                                                                                                                                                                                                                                                                                                                                                                                                                                                                                                                                                                                                                                                                                                                                                                                                                                                                                                                                                                                                                                                                                                                                                                                                                                                           |
|-----------------------------------|-----------------------------|----------------------------------------|--------------------------------------------------------------------------------------------------------------------------------------------------------------------------------------------------------------------------------------------------------------------------------------------------------------------------------------------------------------------------------------------------------------------------------------------------------------------------------------------------------------------------------------------------------------------------------------------------------------------------------------------------------------------------------------------------------------------------------------------------------------------------------------------------------------------------------------------------------------------------------------------------------------------------------------------------------------------------------------------------------------------------------------------------------------------------------------------------------------------------------------------------------------------------------------------------------------------------------------------------------------------------------------------------------------------------------------------------------------------------------------------------------------------------------------------------------------------------------------------------------------------------------------------------------------------------------------------------------------------------------------------------------------------------------------------------------------------------------------------------------------------------------------------------------------------------------------------------------------------------------------------------------------------------------------------------------------------------------------------------------------------------------------------------------------------------------------------------------------------------------|------------------------|--------------------------------------------------------------------------------------------------------------------------------------------------------------------------------------------------------------------------------------------------------------------------------------------------------------------------------------------------------------------------------------------------------------------------------------------------------------------------------------------------------------------------------------------------------------------------------------------------------------------------------------------------------------------------------------------------------------------------------------------------------------------------------------------------------------------------------------------------------------------------------------------------------------------------------------------------------------------------------------------------------------------------------------------------------------------------------------------------------------------------------------------------------------------------------------------------------------------------------------------------------------------------------------------------------------------------------------------------------------------------------------------------------------------------------------------------------------------------------------------------------------------------------------------------------------------------------------------------------------------------------------------------------------------------------------------------------------------------------------------------------------------------------------------------------------------------------------------------------------------------------------------------------------------------------------------------------------------------------------------------------------------------------------------------------------------------------------------------------------------------------|
| Commercial Loans                  | \$236,263                   | \$227,219                              | \$221,704                                                                                                                                                                                                                                                                                                                                                                                                                                                                                                                                                                                                                                                                                                                                                                                                                                                                                                                                                                                                                                                                                                                                                                                                                                                                                                                                                                                                                                                                                                                                                                                                                                                                                                                                                                                                                                                                                                                                                                                                                                                                                                                      | \$225,190              | \$218,298                                                                                                                                                                                                                                                                                                                                                                                                                                                                                                                                                                                                                                                                                                                                                                                                                                                                                                                                                                                                                                                                                                                                                                                                                                                                                                                                                                                                                                                                                                                                                                                                                                                                                                                                                                                                                                                                                                                                                                                                                                                                                                                      |
| Construction R/E                  | \$253,903                   | \$226,404                              | 1\$97,526                                                                                                                                                                                                                                                                                                                                                                                                                                                                                                                                                                                                                                                                                                                                                                                                                                                                                                                                                                                                                                                                                                                                                                                                                                                                                                                                                                                                                                                                                                                                                                                                                                                                                                                                                                                                                                                                                                                                                                                                                                                                                                                      | \$196,091              | \$202,692                                                                                                                                                                                                                                                                                                                                                                                                                                                                                                                                                                                                                                                                                                                                                                                                                                                                                                                                                                                                                                                                                                                                                                                                                                                                                                                                                                                                                                                                                                                                                                                                                                                                                                                                                                                                                                                                                                                                                                                                                                                                                                                      |
| Commercial R/E                    | \$798,438                   | \$831,285                              | \$828,234                                                                                                                                                                                                                                                                                                                                                                                                                                                                                                                                                                                                                                                                                                                                                                                                                                                                                                                                                                                                                                                                                                                                                                                                                                                                                                                                                                                                                                                                                                                                                                                                                                                                                                                                                                                                                                                                                                                                                                                                                                                                                                                      | \$825,456              | \$823,690                                                                                                                                                                                                                                                                                                                                                                                                                                                                                                                                                                                                                                                                                                                                                                                                                                                                                                                                                                                                                                                                                                                                                                                                                                                                                                                                                                                                                                                                                                                                                                                                                                                                                                                                                                                                                                                                                                                                                                                                                                                                                                                      |
| Residential R/E                   | \$847,697                   | \$893,384                              | \$966,512                                                                                                                                                                                                                                                                                                                                                                                                                                                                                                                                                                                                                                                                                                                                                                                                                                                                                                                                                                                                                                                                                                                                                                                                                                                                                                                                                                                                                                                                                                                                                                                                                                                                                                                                                                                                                                                                                                                                                                                                                                                                                                                      | \$1,001,257            | \$1,012,791                                                                                                                                                                                                                                                                                                                                                                                                                                                                                                                                                                                                                                                                                                                                                                                                                                                                                                                                                                                                                                                                                                                                                                                                                                                                                                                                                                                                                                                                                                                                                                                                                                                                                                                                                                                                                                                                                                                                                                                                                                                                                                                    |
| Home Equity R/E                   | \$206,931                   | \$203,142                              | \$203,606                                                                                                                                                                                                                                                                                                                                                                                                                                                                                                                                                                                                                                                                                                                                                                                                                                                                                                                                                                                                                                                                                                                                                                                                                                                                                                                                                                                                                                                                                                                                                                                                                                                                                                                                                                                                                                                                                                                                                                                                                                                                                                                      | \$210,920              | \$214,617                                                                                                                                                                                                                                                                                                                                                                                                                                                                                                                                                                                                                                                                                                                                                                                                                                                                                                                                                                                                                                                                                                                                                                                                                                                                                                                                                                                                                                                                                                                                                                                                                                                                                                                                                                                                                                                                                                                                                                                                                                                                                                                      |
| <ul><li>Direct Consumer</li></ul> | \$21,973                    | \$22,489                               | \$23,343                                                                                                                                                                                                                                                                                                                                                                                                                                                                                                                                                                                                                                                                                                                                                                                                                                                                                                                                                                                                                                                                                                                                                                                                                                                                                                                                                                                                                                                                                                                                                                                                                                                                                                                                                                                                                                                                                                                                                                                                                                                                                                                       | \$23,019               | \$23,034                                                                                                                                                                                                                                                                                                                                                                                                                                                                                                                                                                                                                                                                                                                                                                                                                                                                                                                                                                                                                                                                                                                                                                                                                                                                                                                                                                                                                                                                                                                                                                                                                                                                                                                                                                                                                                                                                                                                                                                                                                                                                                                       |
| Indirect Auto                     | \$283,350                   | \$273,157                              | \$261,779                                                                                                                                                                                                                                                                                                                                                                                                                                                                                                                                                                                                                                                                                                                                                                                                                                                                                                                                                                                                                                                                                                                                                                                                                                                                                                                                                                                                                                                                                                                                                                                                                                                                                                                                                                                                                                                                                                                                                                                                                                                                                                                      | \$247,975              | \$231,134                                                                                                                                                                                                                                                                                                                                                                                                                                                                                                                                                                                                                                                                                                                                                                                                                                                                                                                                                                                                                                                                                                                                                                                                                                                                                                                                                                                                                                                                                                                                                                                                                                                                                                                                                                                                                                                                                                                                                                                                                                                                                                                      |
| Other - LIP                       | \$8,592                     | \$6,433                                | \$2,476                                                                                                                                                                                                                                                                                                                                                                                                                                                                                                                                                                                                                                                                                                                                                                                                                                                                                                                                                                                                                                                                                                                                                                                                                                                                                                                                                                                                                                                                                                                                                                                                                                                                                                                                                                                                                                                                                                                                                                                                                                                                                                                        | \$4,008                | \$4,915                                                                                                                                                                                                                                                                                                                                                                                                                                                                                                                                                                                                                                                                                                                                                                                                                                                                                                                                                                                                                                                                                                                                                                                                                                                                                                                                                                                                                                                                                                                                                                                                                                                                                                                                                                                                                                                                                                                                                                                                                                                                                                                        |
| Total Loans HFI                   | 2,657,147                   | 2,683,512                              | 2,705,181                                                                                                                                                                                                                                                                                                                                                                                                                                                                                                                                                                                                                                                                                                                                                                                                                                                                                                                                                                                                                                                                                                                                                                                                                                                                                                                                                                                                                                                                                                                                                                                                                                                                                                                                                                                                                                                                                                                                                                                                                                                                                                                      | 2,733,918              | 2,731,172                                                                                                                                                                                                                                                                                                                                                                                                                                                                                                                                                                                                                                                                                                                                                                                                                                                                                                                                                                                                                                                                                                                                                                                                                                                                                                                                                                                                                                                                                                                                                                                                                                                                                                                                                                                                                                                                                                                                                                                                                                                                                                                      |
|                                   | Kay Great Make State Street | 98000000000000000000000000000000000000 | Constitution of the Consti | Charles of the Charles | Contract of the Contract of th |