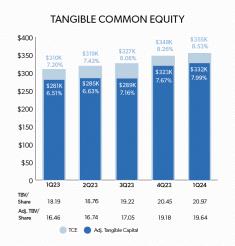

### FORTRESS BALANCE SHEET

### CAPITAL

### **HIGHLIGHTS**

- YoY Growth of 11% in TBV/Share and 18% in TCE Ratio
- \$175M in Excess Regulatory Capital (Above Well-Capitalized)
- Adjusted TCE Ratio of **7.99**% if HTM Securities Loss was Recognized in AOCI