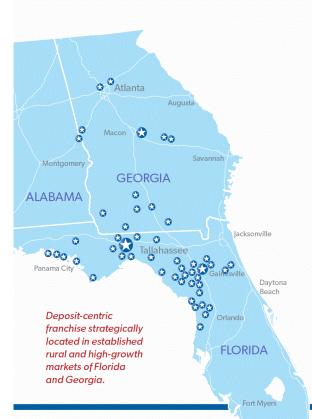

### POSITIONED IN ATTRACTIVE MARKETS

Significant population, business and wealth migration continue make Florida and Georgia attractive markets.

### LEGACY MARKETS

CCBG's strong foothold in Legacy Markets in Florida and Georgia offers continued growth opportunities.

|                                |                                      | TALLAHASSE<br>MSA                         | E GAINESVILLE<br>MSA                             | SUNCOAST<br>MARKET <sup>(2)</sup>       | FLORIDA<br>RURAL COMBINED<br>12 Markets       | MACON<br>MSA                         | GEORGIA<br>RURAL COMBINED<br>3 Markets        |
|--------------------------------|--------------------------------------|-------------------------------------------|--------------------------------------------------|-----------------------------------------|-----------------------------------------------|--------------------------------------|-----------------------------------------------|
| LISA                           | Total Deposits(1)                    | \$1,736,881*                              | \$549,411*                                       | \$281,742*                              | \$841,012*                                    | \$129,266*                           | \$248,597*                                    |
| POSI<br>KET-A                  | Market Share <sup>(1)</sup>          | 18.4%                                     | 8.6%                                             | 4.7%                                    |                                               | 2.6%                                 |                                               |
| DEPOSIT<br>MARKET-MSA          | Market Share Rank<br>for Deposit (1) | #1                                        | #5                                               | #6                                      | Top 3 Market Share in<br>7 of 12 Markets      | #11                                  | Top 3 Market Share in<br>1 of 3 Markets       |
| LEGACY<br>DEMOGRAPHICS         | Projected Population<br>Growth (1)   | 2.9%                                      | 4.7%                                             | 7.2% <sup>(3)</sup>                     |                                               | .26%                                 |                                               |
| LEGAC                          | Projected HH Income<br>Growth (1)    | 8.4%                                      | 12.4%                                            | 12.8%(3)                                |                                               | 11.24%                               |                                               |
| DEN                            | Market Champions                     | Government,<br>Education,<br>Professional | Education,<br>Healthcare,<br>Retail Distribution | Education,<br>Healthcare,<br>Government | Agriculture,<br>Manufacturing,<br>County Seat | Education,<br>Healthcare,<br>Defense | Agriculture,<br>Manufacturing,<br>County Seat |
|                                |                                      |                                           | CCBG GEORGIA<br>MARKETS                          | GEORGIA                                 | CCBG FLORIDA<br>MARKETS                       | FLORIDA                              | UNITED STATES                                 |
| 7 S                            | Total Deposits(1)                    |                                           | \$406,034*                                       | \$340,962,439*                          | \$3,409,046*                                  | \$843,141,239*                       |                                               |
| PHIC                           | Population Growth Rate               | e 2020-24 <sup>(1)</sup>                  | 2.56%                                            | 3.40%                                   | 7.11%                                         | 5.51%                                | 1.42%                                         |
| STATE/NATIONAL<br>DEMOGRAPHICS | Projected Population G               | rowth Rate <sup>(1)</sup>                 | 3.28%                                            | 3.67%                                   | 6.24%                                         | 5.25%                                | 2.40%                                         |
| STATI                          | Median HHI 2024 (1)                  |                                           | \$56,561                                         | \$72,877                                | \$60,765                                      | \$69,226                             | \$75,874                                      |
|                                | Projected HHI Growth (1)             |                                           | 2.89%                                            | 9.95%                                   | 10.65%                                        | 10.26%                               | 10.12%                                        |
|                                | 1 1/1 5 1 0000)                      |                                           |                                                  |                                         |                                               |                                      |                                               |