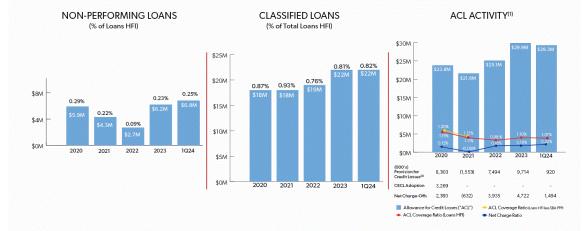

TS** - Wealth AUM of \$2.6 Billion - 5-Year CAGR of ~12% - Scalable Mortgage Banking Operation - Strong Deposit Related Fees - Diversified Loan Portfolio INTEREST INCOME(1) FEE INCOME(1) Funds Sold Consumer Consumer 4% 29% osit Fees 29% ential R/E 32.1% of Operating Revenues \$46.8 Million \$18.1 Million (I) YTD-03/31/24

### FORTRESS BALANCE SHEET

### CAPITAL

### **HIGHLIGHTS**

- YoY Growth of 11% in TBV/Share and 18% in TCE Ratio
- \$175M in Excess Regulatory Capital (Above Well-Capitalized)
- Adjusted TCE Ratio of **7.99**% if HTM Securities Loss was Recognized in AOCI







### FORTRESS BALANCE SHEET

### **CREDIT QUALITY**

#### **HIGHLIGHTS**

- Proven **strong** underwriting and risk management
- 5 year avg. annual credit losses of 13 basis points
- ACL coverage 1.07% of loans



(1) HFI loans only; does not include \$3.1 million in allowance for unfunded loans at 3/31/24.



### FORTRESS BALANCE SHEET

## INTEREST RATE RISK PROFILE

#### **HIGHLIGHTS**

- 72% of Loan Portfolio is Variable or Adjustable
- 37% of Loan Portfolio Reprices within One Year
- 100% of Investment Portfolio Reprices < 3 years (2.53 Duration)







### **CULTURE & ACCOLADES**

Our culture distinguishes us from our competitors and is the driving force behind our continued success. Leadership is committed to a culture that values people alongside results.

#### **OUR BRAND PROMISE**

More than your bank. Your banker.

#### **OUR PURPOSE**

We empower our clients' financial wellness and help them build secure futures.

#### **OUR VISION**

We are the bank of choice for individuals and busine