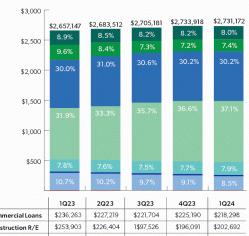

### **GROWTH BY SEGMENT**

|                                   | 1Q23                        | 2Q23                                   | 3Q23                                                                                                                                                                                                                                                                                                                                                                                                                                                                                                                                                                                                                                                                                                                                                                                                                                                                                                                                                                                                                                                                                                                                                                                                                                                                                                                                                                                                                                                                                                                                                                                                                                                                                                                                                                                                                                                                                                                                                                                                                                                                                                                           | 4Q23                   | 1Q24                                                                                                                                                                                                                                                                                                                                                                                                                                                                                                                                                                                                                                                                                                                                                                                                                                                                                                                                                                                                                                                                                                                                                                                                                                                                                                                                                                                                                                                                                                                                                                                                                                                                                                                                                                                                                                                                                                                                                                                                                                                                                                                           |
|-----------------------------------|-----------------------------|----------------------------------------|--------------------------------------------------------------------------------------------------------------------------------------------------------------------------------------------------------------------------------------------------------------------------------------------------------------------------------------------------------------------------------------------------------------------------------------------------------------------------------------------------------------------------------------------------------------------------------------------------------------------------------------------------------------------------------------------------------------------------------------------------------------------------------------------------------------------------------------------------------------------------------------------------------------------------------------------------------------------------------------------------------------------------------------------------------------------------------------------------------------------------------------------------------------------------------------------------------------------------------------------------------------------------------------------------------------------------------------------------------------------------------------------------------------------------------------------------------------------------------------------------------------------------------------------------------------------------------------------------------------------------------------------------------------------------------------------------------------------------------------------------------------------------------------------------------------------------------------------------------------------------------------------------------------------------------------------------------------------------------------------------------------------------------------------------------------------------------------------------------------------------------|------------------------|--------------------------------------------------------------------------------------------------------------------------------------------------------------------------------------------------------------------------------------------------------------------------------------------------------------------------------------------------------------------------------------------------------------------------------------------------------------------------------------------------------------------------------------------------------------------------------------------------------------------------------------------------------------------------------------------------------------------------------------------------------------------------------------------------------------------------------------------------------------------------------------------------------------------------------------------------------------------------------------------------------------------------------------------------------------------------------------------------------------------------------------------------------------------------------------------------------------------------------------------------------------------------------------------------------------------------------------------------------------------------------------------------------------------------------------------------------------------------------------------------------------------------------------------------------------------------------------------------------------------------------------------------------------------------------------------------------------------------------------------------------------------------------------------------------------------------------------------------------------------------------------------------------------------------------------------------------------------------------------------------------------------------------------------------------------------------------------------------------------------------------|
| Commercial Loans                  | \$236,263                   | \$227,219                              | \$221,704                                                                                                                                                                                                                                                                                                                                                                                                                                                                                                                                                                                                                                                                                                                                                                                                                                                                                                                                                                                                                                                                                                                                                                                                                                                                                                                                                                                                                                                                                                                                                                                                                                                                                                                                                                                                                                                                                                                                                                                                                                                                                                                      | \$225,190              | \$218,298                                                                                                                                                                                                                                                                                                                                                                                                                                                                                                                                                                                                                                                                                                                                                                                                                                                                                                                                                                                                                                                                                                                                                                                                                                                                                                                                                                                                                                                                                                                                                                                                                                                                                                                                                                                                                                                                                                                                                                                                                                                                                                                      |
| Construction R/E                  | \$253,903                   | \$226,404                              | 1\$97,526                                                                                                                                                                                                                                                                                                                                                                                                                                                                                                                                                                                                                                                                                                                                                                                                                                                                                                                                                                                                                                                                                                                                                                                                                                                                                                                                                                                                                                                                                                                                                                                                                                                                                                                                                                                                                                                                                                                                                                                                                                                                                                                      | \$196,091              | \$202,692                                                                                                                                                                                                                                                                                                                                                                                                                                                                                                                                                                                                                                                                                                                                                                                                                                                                                                                                                                                                                                                                                                                                                                                                                                                                                                                                                                                                                                                                                                                                                                                                                                                                                                                                                                                                                                                                                                                                                                                                                                                                                                                      |
| Commercial R/E                    | \$798,438                   | \$831,285                              | \$828,234                                                                                                                                                                                                                                                                                                                                                                                                                                                                                                                                                                                                                                                                                                                                                                                                                                                                                                                                                                                                                                                                                                                                                                                                                                                                                                                                                                                                                                                                                                                                                                                                                                                                                                                                                                                                                                                                                                                                                                                                                                                                                                                      | \$825,456              | \$823,690                                                                                                                                                                                                                                                                                                                                                                                                                                                                                                                                                                                                                                                                                                                                                                                                                                                                                                                                                                                                                                                                                                                                                                                                                                                                                                                                                                                                                                                                                                                                                                                                                                                                                                                                                                                                                                                                                                                                                                                                                                                                                                                      |
| Residential R/E                   | \$847,697                   | \$893,384                              | \$966,512                                                                                                                                                                                                                                                                                                                                                                                                                                                                                                                                                                                                                                                                                                                                                                                                                                                                                                                                                                                                                                                                                                                                                                                                                                                                                                                                                                                                                                                                                                                                                                                                                                                                                                                                                                                                                                                                                                                                                                                                                                                                                                                      | \$1,001,257            | \$1,012,791                                                                                                                                                                                                                                                                                                                                                                                                                                                                                                                                                                                                                                                                                                                                                                                                                                                                                                                                                                                                                                                                                                                                                                                                                                                                                                                                                                                                                                                                                                                                                                                                                                                                                                                                                                                                                                                                                                                                                                                                                                                                                                                    |
| Home Equity R/E                   | \$206,931                   | \$203,142                              | \$203,606                                                                                                                                                                                                                                                                                                                                                                                                                                                                                                                                                                                                                                                                                                                                                                                                                                                                                                                                                                                                                                                                                                                                                                                                                                                                                                                                                                                                                                                                                                                                                                                                                                                                                                                                                                                                                                                                                                                                                                                                                                                                                                                      | \$210,920              | \$214,617                                                                                                                                                                                                                                                                                                                                                                                                                                                                                                                                                                                                                                                                                                                                                                                                                                                                                                                                                                                                                                                                                                                                                                                                                                                                                                                                                                                                                                                                                                                                                                                                                                                                                                                                                                                                                                                                                                                                                                                                                                                                                                                      |
| <ul><li>Direct Consumer</li></ul> | \$21,973                    | \$22,489                               | \$23,343                                                                                                                                                                                                                                                                                                                                                                                                                                                                                                                                                                                                                                                                                                                                                                                                                                                                                                                                                                                                                                                                                                                                                                                                                                                                                                                                                                                                                                                                                                                                                                                                                                                                                                                                                                                                                                                                                                                                                                                                                                                                                                                       | \$23,019               | \$23,034                                                                                                                                                                                                                                                                                                                                                                                                                                                                                                                                                                                                                                                                                                                                                                                                                                                                                                                                                                                                                                                                                                                                                                                                                                                                                                                                                                                                                                                                                                                                                                                                                                                                                                                                                                                                                                                                                                                                                                                                                                                                                                                       |
| Indirect Auto                     | \$283,350                   | \$273,157                              | \$261,779                                                                                                                                                                                                                                                                                                                                                                                                                                                                                                                                                                                                                                                                                                                                                                                                                                                                                                                                                                                                                                                                                                                                                                                                                                                                                                                                                                                                                                                                                                                                                                                                                                                                                                                                                                                                                                                                                                                                                                                                                                                                                                                      | \$247,975              | \$231,134                                                                                                                                                                                                                                                                                                                                                                                                                                                                                                                                                                                                                                                                                                                                                                                                                                                                                                                                                                                                                                                                                                                                                                                                                                                                                                                                                                                                                                                                                                                                                                                                                                                                                                                                                                                                                                                                                                                                                                                                                                                                                                                      |
| Other - LIP                       | \$8,592                     | \$6,433                                | \$2,476                                                                                                                                                                                                                                                                                                                                                                                                                                                                                                                                                                                                                                                                                                                                                                                                                                                                                                                                                                                                                                                                                                                                                                                                                                                                                                                                                                                                                                                                                                                                                                                                                                                                                                                                                                                                                                                                                                                                                                                                                                                                                                                        | \$4,008                | \$4,915                                                                                                                                                                                                                                                                                                                                                                                                                                                                                                                                                                                                                                                                                                                                                                                                                                                                                                                                                                                                                                                                                                                                                                                                                                                                                                                                                                                                                                                                                                                                                                                                                                                                                                                                                                                                                                                                                                                                                                                                                                                                                                                        |
| Total Loans HFI                   | 2,657,147                   | 2,683,512                              | 2,705,181                                                                                                                                                                                                                                                                                                                                                                                                                                                                                                                                                                                                                                                                                                                                                                                                                                                                                                                                                                                                                                                                                                                                                                                                                                                                                                                                                                                                                                                                                                                                                                                                                                                                                                                                                                                                                                                                                                                                                                                                                                                                                                                      | 2,733,918              | 2,731,172                                                                                                                                                                                                                                                                                                                                                                                                                                                                                                                                                                                                                                                                                                                                                                                                                                                                                                                                                                                                                                                                                                                                                                                                                                                                                                                                                                                                                                                                                                                                                                                                                                                                                                                                                                                                                                                                                                                                                                                                                                                                                                                      |
|                                   | Kay Great Make State Street | 98000000000000000000000000000000000000 | Constitution of the Consti | Charles of the Charles | Contract of the Contract of th |