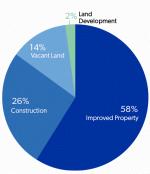

#### CRE COMPOSITION \$707,831 233% of Tier 1 Capital

#### IMPROVED PROPERTY COMPOSITION \$407,462

(1) 1Q2024-EOM (2) Avg. Loan = \$543,000