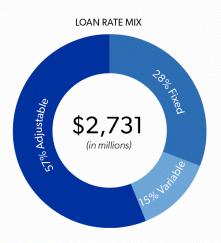

### LOAN DIVERSIFICATION

#### **HIGHLIGHTS**

- Top 25 loan relationships 6% of total loans
- Total Ioan portfolio avg. Ioan size \$105,000

LOAN PORTFOLIO