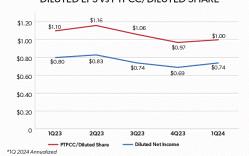

#### **HIGHLIGHTS**

- Record Year Earnings in 2023 5 Year Avg. Annual Growth of ~15%
- TBV/Share Growth of 18.4% in 2023 5 Year Avg. Annual Growth of ~12%
- Dividend/Share Growth of ~15% in 2023 5 Year Avg. Annual Growth of ~28%

#### DILUTED EPS vs PTPCC/DILUTED SHARE