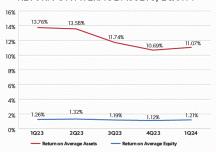

rovements to enhance client experience and to deepen client relationships, as well as to optimize delivery and operating efficiency.
- Culture built on integrity, trust and exceptional client service.

Our more than 125 years of experience operating a profitable franchise demonstrates that we have adapted to the ever-changing industry conditions and the evolving needs of our clients.



## DELIVERING SHAREHOLDER VALUE

History of shareholder value growth.

#### **HIGHLIGHTS**

- Record Year Earnings in 2023 5 Year Avg. Annual Growth of ~15%
- TBV/Share Growth of 18.4% in 2023 5 Year Avg. Annual Growth of ~12%
- Dividend/Share Growth of ~15% in 2023 5 Year Avg. Annual Growth of ~28%

#### DILUTED EPS vs PTPCC/DILUTED SHARE



#### SHAREOWNER RETURN



#### RETURN ON AVERAGE ASSETS, EQUITY





## WHY CAPITAL CITY BANK GROUP

Well-positioned to continue strong performance.

#### DEPOSIT-DRIVEN CULTURE

- Granular and Tenured Client Base Avg. Balance ~ \$28K, Tenure ~ 13 Years
- Diversified Deposit Mix of 50/50 Consumer/Business 37% Noninterest Bearing
- Wide Range of Consumer and Commercial Product Solutions
- Strong History of Growth 5 Year DDA CAGR of 8%
- Low-Cost Funding and Reduced Volatility Cycle Total Deposit Beta of 12% (7th Lowest U.S. Banks)<sup>(1)</sup> 27%
   Uninsured Cost of Funds/FF of 15% (5 Years) and 19% (10 Years)

### POSITIONED FOR GROWTH

- Footholds in 2 of the Country's Fastest Growing States Florida and Georgia
- Growth Opportunities in 2 Expanded Markets (Florida Emerald Coast and Georgia Northern Arc) with Strong Demographics and Population Growth