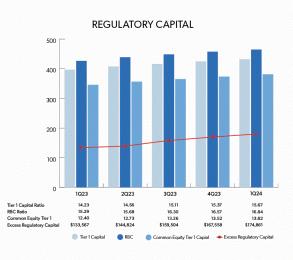

### CAPITAL

### **HIGHLIGHTS**

- YoY Growth of 11% in TBV/Share and 18% in TCE Ratio
- \$175M in Excess Regulatory Capital (Above Well-Capitalized)
- Adjusted TCE Ratio of **7.99**% if HTM Securities Loss was Recognized in AOCI